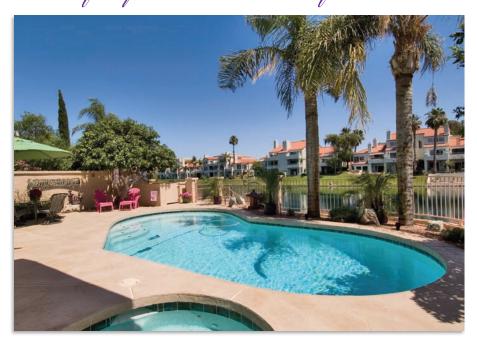

## 10141 EAST TOPAZ DRIVE ~ SCOTTSDALE, AZ \$1,250,000

- BEAUTIFULLY REMODELED AND MOVE-IN READY!
- DRAMATIC AND SOARING 15' WINDOW FRAMES LAKE SERENA
- 3 HUGE BEDROOMS ~ 3.5 BATHROOMS
- ENCHANTING MASTER SUITE WITH PRIVATE LAKSIDE BALCONY
- EXQUISITE DIAGONALLY LAID TRAVERTINE FLOORING
- MAJESTIC GREAT ROOM WITH SOARING OPEN BEAM CEILING
- SEPARATE FORMAL DINING ROOM ~ SPACIOUS FAMILY ROOM
- Wonderful Eat-In Island Kitchen with Slab Granite Counters, TOP OF THE LINE STAINLESS STEEL APPLIANCES, & BREAKFAST BAY
- THE LAKESIDE PATIO IS AN ENTERTAINER'S DELIGHT WITH LOUNGING AREAS, SPARKLING SWIMMING POOL & SPA JUST STEPS FROM THE GRASSY SHORELINE AND YOUR PRIVATE BOAT DOCK.
- EXCELLENT COMMUNITY POOL & TENNIS COURTS
- LOVELY WALKING PATHS THROUGHOUT LAS BRISAS
- Manned & Guard Gated ~ More Like a Concierge Service!
- CLOSE TO EXCELLENT SHOPPING, AJ'S, & FINE DINING
- TRULY A RESORT COMMUNITY!