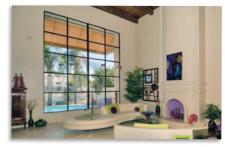

## 10141 EAST TOPAZ DRIVE ~ SCOTTSDALE, AZ \$1,250,000

- BEAUTIFULLY REMODELED AND MOVE-IN READY!
- DRAMATIC AND SOARING 15' WINDOW FRAMES LAKE SERENA
- 3 HUGE BEDROOMS ~ 3.5 BATHROOMS
- ENCHANTING MASTER SUITE WITH PRIVATE LAKSIDE BALCONY
- EXQUISITE DIAGONALLY LAID TRAVERTINE FLOORING
- MAJESTIC GREAT ROOM WITH SOARING OPEN BEAM CEILING
- SEPARATE FORMAL DINING ROOM ~ SPACIOUS FAMILY ROOM
- Wonderful Eat-In Island Kitchen with Slab Granite Counters, TOP OF THE LINE STAINLESS STEEL APPLIANCES, & BREAKFAST BAY
- THE LAKESIDE PATIO IS AN ENTERTAINER'S DELIGHT WITH LOUNGING AREAS, SPARKLING SWIMMING POOL & SPA JUST STEPS FROM THE GRASSY SHORELINE AND YOUR PRIVATE BOAT DOCK.
- EXCELLENT COMMUNITY POOL & TENNIS COURTS
- LOVELY WALKING PATHS THROUGHOUT LAS BRISAS
- Manned & Guard Gated ~ More Like a Concierge Service!
- CLOSE TO EXCELLENT SHOPPING, AJ'S, & FINE DINING
- TRULY A RESORT COMMUNITY!