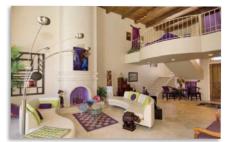

## 10141 EAST TOPAZ DRIVE ~ SCOTTSDALE, AZ \$1,250,000

- BEAUTIFULLY REMODELED AND MOVE-IN READY!
- DRAMATIC AND SOARING 15' WINDOW FRAMES LAKE SERENA
- 3 HUGE BEDROOMS ~ 3.5 BATHROOMS
- ENCHANTING MASTER SUITE WITH PRIVATE LAKSIDE BALCONY
- EXQUISITE DIAGONALLY LAID TRAVERTINE FLOORING
- MAJESTIC GREAT ROOM WITH SOARING OPEN BEAM CEILING
- SEPARATE FORMAL DINING ROOM ~ SPACIOUS FAMILY ROOM
- Wonderful Eat-In Island Kitchen with Slab Granite Counters, TOP OF THE LINE STAINLESS STEEL APPLIANCES, & BREAKFAST BAY
- THE LAKESIDE PATIO IS AN ENTERTAINER'S DELIGHT WITH LOUNGING AREAS, SPARKLING SWIMMING POOL & SPA JUST STEPS FROM THE GRASSY SHORELINE AND YOUR PRIVATE BOAT DOCK.
- EXCELLENT COMMUNITY POOL & TENNIS COURTS
- LOVELY WALKING PATHS THROUGHOUT LAS BRISAS
- Manned & Guard Gated ~ More Like a Concierge Service!
- CLOSE TO EXCELLENT SHOPPING, AJ'S, & FINE DINING
- TRULY A RESORT COMMUNITY!