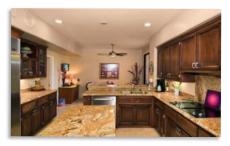

## 10141 EAST TOPAZ DRIVE ~ SCOTTSDALE, AZ \$1,250,000

- BEAUTIFULLY REMODELED AND MOVE-IN READY!
- DRAMATIC AND SOARING 15' WINDOW FRAMES LAKE SERENA
- 3 HUGE BEDROOMS ~ 3.5 BATHROOMS
- ENCHANTING MASTER SUITE WITH PRIVATE LAKSIDE BALCONY
- EXQUISITE DIAGONALLY LAID TRAVERTINE FLOORING
- MAJESTIC GREAT ROOM WITH SOARING OPEN BEAM CEILING
- SEPARATE FORMAL DINING ROOM ~ SPACIOUS FAMILY ROOM
- Wonderful Eat-In Island Kitchen with Slab Granite Counters, TOP OF THE LINE STAINLESS STEEL APPLIANCES, & BREAKFAST BAY
- THE LAKESIDE PATIO IS AN ENTERTAINER'S DELIGHT WITH LOUNGING AREAS, SPARKLING SWIMMING POOL & SPA JUST STEPS FROM THE GRASSY SHORELINE AND YOUR PRIVATE BOAT DOCK.
- EXCELLENT COMMUNITY POOL & TENNIS COURTS
- LOVELY WALKING PATHS THROUGHOUT LAS BRISAS
- Manned & Guard Gated ~ More Like a Concierge Service!
- CLOSE TO EXCELLENT SHOPPING, AJ'S, & FINE DINING
- TRULY A RESORT COMMUNITY!