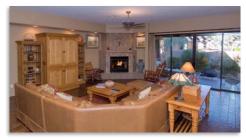

- SEPARATE FORMAL DINING AREA
- DESIGNER PAINT THROUGHOUT
- SLAB GRANITE COUNTERTOPS ~ PLENTY OF CABINETS
- STAINLESS STEEL APPLIANCES ~ RICH WOOD CABINETRY
- SPACIOUS REAR PATIO ~ UPSTAIRS VIEW DECK & BALCONY
- Wonderful Pinnacle Peak Mountain Views
- EXCELLENT COMMUNITY POOL/SPA, BBQ, & FITNESS CENTER
- Spacious 2 Car Garage (Direct Entry)
- LIKE A RESORT COMMUNITY & MINUTES AWAY FROM AMAZING GOLF!
- SIMPLY TERRIFIC SUMS IT UP!