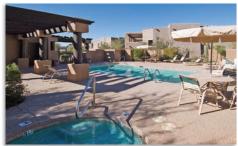

- SEPARATE FORMAL DINING AREA
- DESIGNER PAINT THROUGHOUT
- SLAB GRANITE COUNTERTOPS ~ PLENTY OF CABINETS
- STAINLESS STEEL APPLIANCES ~ RICH WOOD CABINETRY
- SPACIOUS REAR PATIO ~ UPSTAIRS VIEW DECK & BALCONY
- Wonderful Pinnacle Peak Mountain Views
- EXCELLENT COMMUNITY POOL/SPA, BBQ, & FITNESS CENTER
- Spacious 2 Car Garage (Direct Entry)
- LIKE A RESORT COMMUNITY & MINUTES AWAY FROM AMAZING GOLF!
- SIMPLY TERRIFIC SUMS IT UP!