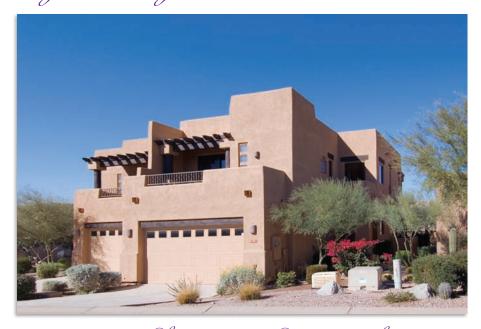

## Original Mirage Model! Remodeled & More Stunning Zhan Ever!

On The Green at Troon North 10206 White Feather ~ Scottsdale, AZ \$630,000

- THIS BEAUTIFULLY UPDATED TOWNHOUSE IS A GEM
- 2 MASTER SUITES~ 2.5 BATHROOMS

- SEPARATE FORMAL DINING AREA
- DESIGNER PAINT THROUGHOUT
- SLAB GRANITE COUNTERTOPS ~ PLENTY OF CABINETS
- STAINLESS STEEL APPLIANCES ~ RICH WOOD CABINETRY
- SPACIOUS REAR PATIO ~ UPSTAIRS VIEW DECK & BALCONY
- Wonderful Pinnacle Peak Mountain Views
- EXCELLENT COMMUNITY POOL/SPA, BBQ, & FITNESS CENTER
- Spacious 2 Car Garage (Direct Entry)
- LIKE A RESORT COMMUNITY & MINUTES AWAY FROM AMAZING GOLF!
- SIMPLY TERRIFIC SUMS IT UP!