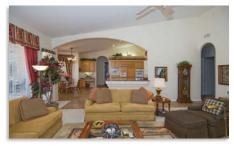

## Wonderful Single Level Family Home... Stately & Stunning!

10541 EAST LAUREL LANE ~ SCOTTSDALE, AZ \$1,395,000

- CUSTOM BUILT EXECUTIVE FAMILY HOME BY DEACITIS
- PERFECTLY SITED ON A GORGEOUS 29,400 SQ.FT. LOT (.68 AC)
- DRAMATIC 12' ENTRY DOOR ~ DORIC COLUMNS & ARCHES
- SEMI-CIRCULAR DRIVEWAY ~ SIDE ENTRY 3 CAR GARAGE
- 4 BEDROOMS ~ 3.5 BATHROOMS ~ APPROXIMATELY 4,140 SQ.FT.
- SPACIOUS MASTER SUITE WITH ROMANTIC FIREPLACE
- SEPARATE FORMAL DINING ROOM
- SEPARATE FORMAL LIVING ROOM
- LARGE BONUS ROOM WITH WET BAR & POWDER ROOM
- GORGEOUS TRAVERTINE FLOORING IN ALL TRAFFIC AREAS
- COZY FIREPLACE IN THE SPACIOUS FAMILY ROOM
- WONDERFUL EAT-IN KITCHEN WITH SLAB GRANITE COUNTERS
- SPARKLING PEBBLE-TEC POOL WITH WATERFEATURES & SPA
- BEAUTIFULLY MAINTAINED ~ AN ENTERTAINERS DELIGHT!