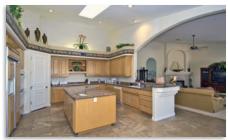

## Wonderful Single Level Family Home... Stately & Stunning!

10541 EAST LAUREL LANE ~ SCOTTSDALE, AZ \$1,395,000

- CUSTOM BUILT EXECUTIVE FAMILY HOME BY DEACITIS
- PERFECTLY SITED ON A GORGEOUS 29,400 SQ.FT. LOT (.68 AC)
- DRAMATIC 12' ENTRY DOOR ~ DORIC COLUMNS & ARCHES
- SEMI-CIRCULAR DRIVEWAY ~ SIDE ENTRY 3 CAR GARAGE
- 4 BEDROOMS ~ 3.5 BATHROOMS ~ APPROXIMATELY 4,140 SQ.FT.
- SPACIOUS MASTER SUITE WITH ROMANTIC FIREPLACE
- SEPARATE FORMAL DINING ROOM
- SEPARATE FORMAL LIVING ROOM
- LARGE BONUS ROOM WITH WET BAR & POWDER ROOM
- GORGEOUS TRAVERTINE FLOORING IN ALL TRAFFIC AREAS
- COZY FIREPLACE IN THE SPACIOUS FAMILY ROOM
- WONDERFUL EAT-IN KITCHEN WITH SLAB GRANITE COUNTERS
- SPARKLING PEBBLE-TEC POOL WITH WATERFEATURES & SPA
- BEAUTIFULLY MAINTAINED ~ AN ENTERTAINERS DELIGHT!