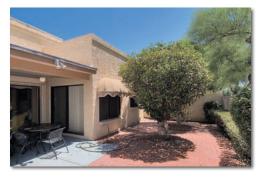

## 10569 EAST FANFOL LANE ~ SCOTTSDALE, AZ \$395,000

- LOVELY GATED COMMUNITY IN THE HEART OF SCOTTSDALE RANCH
- LARGE ENTRY COURTYARD
- IDEAL NORTH/SOUTH EXPOSURE
- 2 BEDROOMS AND 2 BATHROOMS
- APPROXIMATELY 1,473 SQUARE FEET
- PRETTY LIVING ROOM ~ SEPARATE FORMAL DINING ROOM
- 2-WAY FIREPLACE BETWEEN LIVING ROOM & DINING ROOM
- EXCELLENT EAT-IN KITCHEN
- COVERED PATIO AND SPACIOUS BRICK PAVED LOUNGING AREA
- 2 CAR GARAGE
- FABULOUS COMMUNITY POOL ~ LOVELY PARK-LIKE SETTING
- CLOSE TO EXCELLENT SHOPPING, FINE DINING, & COMMUNITY CENTER
- Wonderful for Winter Residents or Year Round