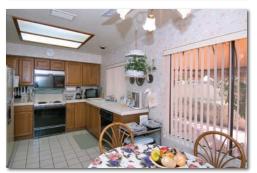

## 10569 EAST FANFOL LANE ~ SCOTTSDALE, AZ \$395,000

- LOVELY GATED COMMUNITY IN THE HEART OF SCOTTSDALE RANCH
- LARGE ENTRY COURTYARD
- IDEAL NORTH/SOUTH EXPOSURE
- 2 BEDROOMS AND 2 BATHROOMS
- APPROXIMATELY 1,473 SQUARE FEET
- PRETTY LIVING ROOM ~ SEPARATE FORMAL DINING ROOM
- 2-WAY FIREPLACE BETWEEN LIVING ROOM & DINING ROOM
- EXCELLENT EAT-IN KITCHEN
- COVERED PATIO AND SPACIOUS BRICK PAVED LOUNGING AREA
- 2 CAR GARAGE
- FABULOUS COMMUNITY POOL ~ LOVELY PARK-LIKE SETTING
- CLOSE TO EXCELLENT SHOPPING, FINE DINING, & COMMUNITY CENTER
- Wonderful for Winter Residents or Year Round