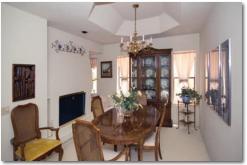

## 10569 EAST FANFOL LANE ~ SCOTTSDALE, AZ \$395,000

- LOVELY GATED COMMUNITY IN THE HEART OF SCOTTSDALE RANCH
- LARGE ENTRY COURTYARD
- IDEAL NORTH/SOUTH EXPOSURE
- 2 BEDROOMS AND 2 BATHROOMS
- APPROXIMATELY 1,473 SQUARE FEET
- PRETTY LIVING ROOM ~ SEPARATE FORMAL DINING ROOM
- 2-WAY FIREPLACE BETWEEN LIVING ROOM & DINING ROOM
- EXCELLENT EAT-IN KITCHEN
- COVERED PATIO AND SPACIOUS BRICK PAVED LOUNGING AREA
- 2 CAR GARAGE
- FABULOUS COMMUNITY POOL ~ LOVELY PARK-LIKE SETTING
- CLOSE TO EXCELLENT SHOPPING, FINE DINING, & COMMUNITY CENTER
- Wonderful for Winter Residents or Year Round