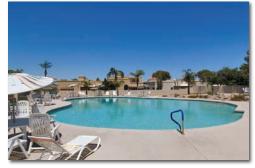

## 10569 EAST FANFOL LANE ~ SCOTTSDALE, AZ \$395,000

- LOVELY GATED COMMUNITY IN THE HEART OF SCOTTSDALE RANCH
- LARGE ENTRY COURTYARD
- IDEAL NORTH/SOUTH EXPOSURE
- 2 BEDROOMS AND 2 BATHROOMS
- APPROXIMATELY 1,473 SQUARE FEET
- PRETTY LIVING ROOM ~ SEPARATE FORMAL DINING ROOM
- 2-WAY FIREPLACE BETWEEN LIVING ROOM & DINING ROOM
- EXCELLENT EAT-IN KITCHEN
- COVERED PATIO AND SPACIOUS BRICK PAVED LOUNGING AREA
- 2 CAR GARAGE
- FABULOUS COMMUNITY POOL ~ LOVELY PARK-LIKE SETTING
- CLOSE TO EXCELLENT SHOPPING, FINE DINING, & COMMUNITY CENTER
- Wonderful for Winter Residents or Year Round