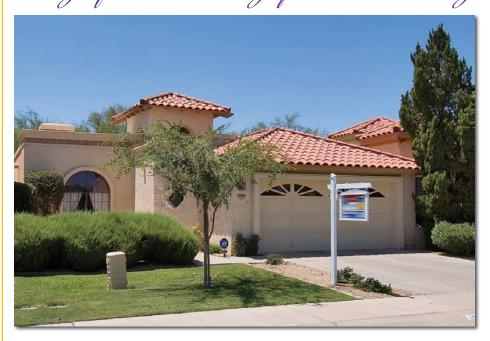

## 10569 EAST FANFOL LANE ~ SCOTTSDALE, AZ \$395,000

- LOVELY GATED COMMUNITY IN THE HEART OF SCOTTSDALE RANCH
- LARGE ENTRY COURTYARD
- IDEAL NORTH/SOUTH EXPOSURE
- 2 BEDROOMS AND 2 BATHROOMS
- APPROXIMATELY 1,473 SQUARE FEET
- PRETTY LIVING ROOM ~ SEPARATE FORMAL DINING ROOM
- 2-WAY FIREPLACE BETWEEN LIVING ROOM & DINING ROOM
- EXCELLENT EAT-IN KITCHEN
- COVERED PATIO AND SPACIOUS BRICK PAVED LOUNGING AREA
- 2 CAR GARAGE
- FABULOUS COMMUNITY POOL ~ LOVELY PARK-LIKE SETTING
- CLOSE TO EXCELLENT SHOPPING, FINE DINING, & COMMUNITY CENTER
- Wonderful for Winter Residents or Year Round