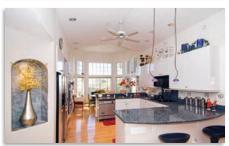

## Wonderfully Sassy, Classy, & Spacious Waterfront Denthouse!

10390 E. Lakeview Drive, 206 ~ Scottsdale, AZ \$1,095,000

Charter Doint

- A TREE-TOP STUNNER BEAUTIFULLY DECORATED BY A LOCAL DESIGNER
- ONE OF THE NEWER UNITS IN THIS SPECIAL LITTLE ENCLAVE
- ☑ 3 BEDROOMS ~ 3 BATHROOMS ~ APPROXIMATELY 2,692 SQ.FT.
- Spacious Great Room with Solid Red Maple Flooring, Fabulous Floating Glass Display Shelves, & Cozy Natural Gas Fireplace
- AMAZING GOURMET KITCHEN WITH GORGEOUS SLAB GRANITE COUNTERS, BREAKFAST COVE, & TOP OF THE LINE STAINLESS STEEL APPLIANCES
- HUGE EXTENDED SPLIT MASTER SUITE WITH SITTING AREA & SKYLIGHT AND THE SECONDARY BEDROOMS SUITES ARE SPLIT AS WELL
- SEPARATE AND ROOMY FORMAL DINING ROOM
- The Extra Large Lakeside Covered Patio is Peaceful & Serene
- Sparkling Lakeside Community Pool & Spa ~ Truly Like a Resort!
- BEAUTIFULLY MAINTAINED ~ AN ENTERTAINERS DELIGHT!