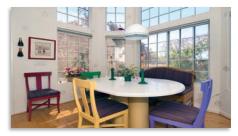

## Wonderfully Sassy, Classy, & Spacious Waterfront Denthouse!

10390 E. Lakeview Drive, 206 ~ Scottsdale, AZ \$1,095,000

Charter Doint

- A TREE-TOP STUNNER BEAUTIFULLY DECORATED BY A LOCAL DESIGNER
- ONE OF THE NEWER UNITS IN THIS SPECIAL LITTLE ENCLAVE
- ☑ 3 BEDROOMS ~ 3 BATHROOMS ~ APPROXIMATELY 2,692 SQ.FT.
- Spacious Great Room with Solid Red Maple Flooring, Fabulous Floating Glass Display Shelves, & Cozy Natural Gas Fireplace
- AMAZING GOURMET KITCHEN WITH GORGEOUS SLAB GRANITE COUNTERS, BREAKFAST COVE, & TOP OF THE LINE STAINLESS STEEL APPLIANCES
- HUGE EXTENDED SPLIT MASTER SUITE WITH SITTING AREA & SKYLIGHT AND THE SECONDARY BEDROOMS SUITES ARE SPLIT AS WELL
- SEPARATE AND ROOMY FORMAL DINING ROOM
- The Extra Large Lakeside Covered Patio is Peaceful & Serene
- Sparkling Lakeside Community Pool & Spa ~ Truly Like a Resort!
- BEAUTIFULLY MAINTAINED ~ AN ENTERTAINERS DELIGHT!