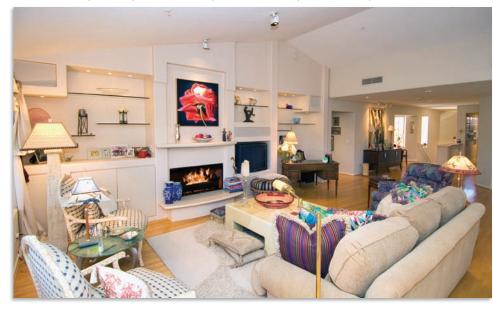

## Wonderfully Sassy, Classy, & Spacious Waterfront Denthouse!

10390 E. Lakeview Drive, 206 ~ Scottsdale, AZ \$1,095,000

Charter Doint

- A TREE-TOP STUNNER BEAUTIFULLY DECORATED BY A LOCAL DESIGNER
- ONE OF THE NEWER UNITS IN THIS SPECIAL LITTLE ENCLAVE
- ☑ 3 BEDROOMS ~ 3 BATHROOMS ~ APPROXIMATELY 2,692 SQ.FT.
- Spacious Great Room with Solid Red Maple Flooring, Fabulous Floating Glass Display Shelves, & Cozy Natural Gas Fireplace
- AMAZING GOURMET KITCHEN WITH GORGEOUS SLAB GRANITE COUNTERS, BREAKFAST COVE, & TOP OF THE LINE STAINLESS STEEL APPLIANCES
- HUGE EXTENDED SPLIT MASTER SUITE WITH SITTING AREA & SKYLIGHT AND THE SECONDARY BEDROOMS SUITES ARE SPLIT AS WELL
- SEPARATE AND ROOMY FORMAL DINING ROOM
- The Extra Large Lakeside Covered Patio is Peaceful & Serene
- Sparkling Lakeside Community Pool & Spa ~ Truly Like a Resort!
- BEAUTIFULLY MAINTAINED ~ AN ENTERTAINERS DELIGHT!