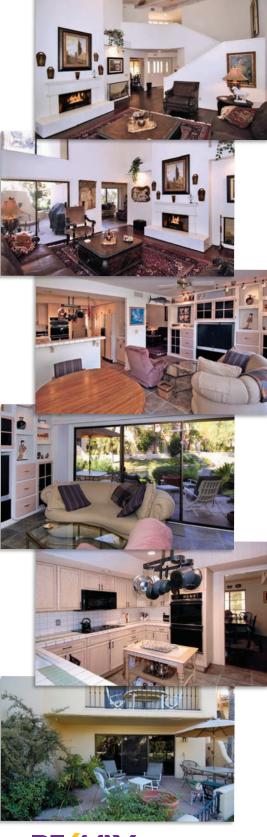

## Mountainview Lake Estates

10050 Mountainview Lake Drive #13 ~ Scottsdale, AZ \$795,000

- FABULOUS GATED TOWNHOUSE IN THE HEART OF SCOTTSDALE RANCH
- Voluminous Ceilings in the Living Area with Elegant WB Fireplace
- 3 BEDROOMS ~ 2 BATHROOMS + POWDER ROOM
- GORGEOUS WIDE PLANK CHERRY WOOD FLOORING IN LIVING & DINING ROOM
- NEUTRAL 18" PORCELAIN TILE FLOORING IN KITCHEN & FAMILY ROOM
- CUSTOM BUILT ENTERTAINMENT CENTER & ART NICHES IN THE FAMILY ROOM
- Wonderful Views From the Kitchen / Family Room
- The Spacious Lakeside Patio is an Entertainer's Delight
- TRICKLING WATERFALLS ~ TRANQUIL & SERENE LAKE AMBIANCE
- Split Master Suite Features a Sitting Area, Cozy WP Fireplace, and
  A Wonderful View Balcony to Enjoy the Tropical Setting
- 2 Lovely Community Pools & Spas ~ Maintenance Fee Covers Total Unit
- A QUICK STROLL TO AJ'S, FINE DINING, STARBUCKS, WALGREENS, & THE BANK
- LOCK & LEAVE! GREAT FOR WINTER VISITORS OR FULL TIME RESIDENTS